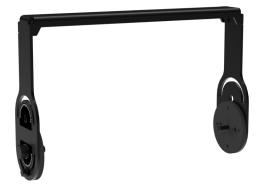

# **FP6YLI-B FlexPoint** LANDSCAPE ORIENTATION YOKE FOR FLEXPOINT FP6

## **Features**

- Landscape orientation yoke mount
- Stand mount when used in conjunction with a pole mount adaptor ASF20045
- Close proximity mounting
- Available in Black