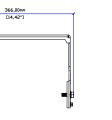

### **Technical Specifications**

| Weight: | 1.99kg                                             | 4.39lb |                           |
|---------|----------------------------------------------------|--------|---------------------------|
|         |                                                    |        | ester Powder costed steel |
|         | aterial: Weatherised Polyester Powder coated steel |        |                           |