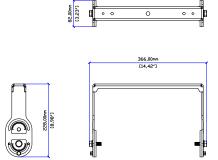

### **Technical Specifications**

| Weight: | 1.99kg                                             | 4.39lb |                           |
|---------|----------------------------------------------------|--------|---------------------------|
|         |                                                    |        | ester Powder costed steel |
|         | aterial: Weatherised Polyester Powder coated steel |        |                           |